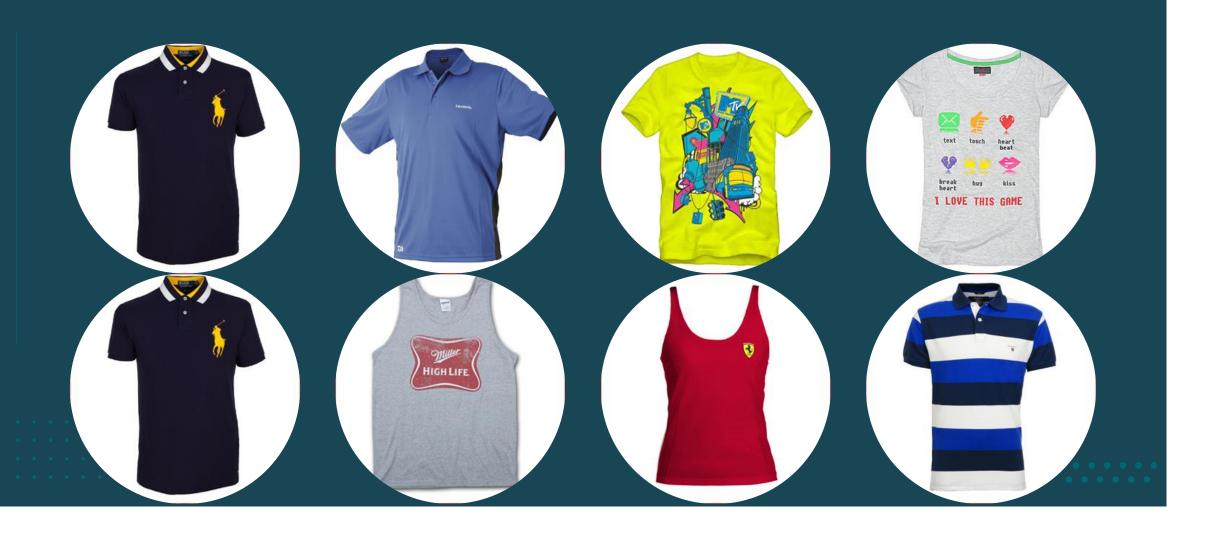

one of the leading manufacturing base network in Bangladesh. Our company is a professional manufacture for various garments in Bangladesh having started career in this trade from 2014 & worked with different customer/importer/buyer. We are introduce with the best vendors producing the best famous BRANDS AS INDITEX (Zara, Bershka and Pull & Bear), Mango, Springfield, Carry – Poland.

We are always taking care to our customers and need their satisfaction, that's the reason our company decide that our marketing team can meet with you as soon as possible and to strong business connection. So, need your kind support & please send your contact details to meet with you easily. Our team can discuss with you regarding the business and way to our proper feedback.



## **Our Products**



## Knit



## Woven



## Sweater



## Services

We are committed to our customer to supply good quality Garments. With our trained quality control personnel Tex View Design BD Ltd. emphasizes it's thrust on Quality Assurance. By delivering the right goods at the right time, "Tex View Design BD Ltd." seeks a long lasting relationship with all of it's clients.

We have very effective and sound quality control system in all sectors of Knit & Woven. Our Vigilant supervision and in-line monitoring determine the garment quality during the production. We also conduct the daily in line inspection and final inspection.

We also test and maintain the colorfastness, yarn count, actual weight, shrinkage etc of the fabrics. We also provide

with Oeko tex-100 standard materials, fabrics, accessories etc.



##